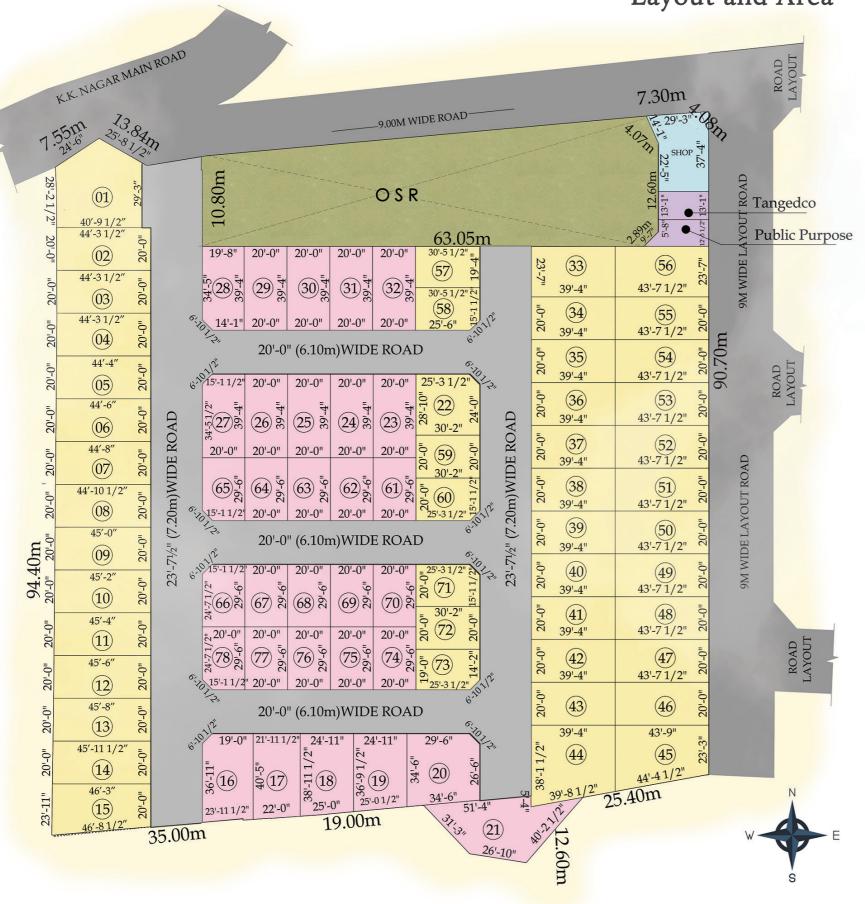

## Layout and Area

| S.No | Description | Area in Sq.ft. | S.No | Description | Area in Sq.ft. |
|------|-------------|----------------|------|-------------|----------------|
| 1    | Plot - 1    | 1090           | 41   | Plot - 41   | 788            |
| 2    | Plot - 2    | 749            | 42   | Plot - 42   | 788            |
| 3    | Plot - 3    | 749            | 43   | Plot - 43   | 788            |
| 4    | Plot - 4    | 749            | 44   | Plot - 44   | 980            |
| 5    | Plot - 5    | 749            | 45   | Plot - 45   | 944            |
| 6    | Plot - 6    | 749            | 46   | Plot - 46   | 873            |
| 7    | Plot - 7    | 749            | 47   | Plot - 47   | 873            |
| 8    | Plot - 8    | 749            | 48   | Plot - 48   | 873            |
| 9    | Plot - 9    | 749            | 49   | Plot - 49   | 873            |
| 10   | Plot - 10   | 749            | 50   | Plot - 50   | 873            |
| 11   | Plot - 11   | 749            | 51   | Plot - 51   | 873            |
| 12   | Plot - 12   | 749            | 52   | Plot - 52   | 873            |
| 13   | Plot - 13   | 749            | 53   | Plot - 53   | 873            |
| 14   | Plot - 14   | 749            | 54   | Plot - 54   | 873            |
| 15   | Plot - 15   | 809            | 55   | Plot - 55   | 873            |
| 16   | Plot - 16   | 797            | 56   | Plot - 56   | 1032           |
| 17   | Plot - 17   | 702            | 57   | Plot - 57   | 590            |
| 18   | Plot - 18   | 750            | 58   | Plot - 58   | 598            |
| 19   | Plot - 19   | 700            | 59   | Plot - 59   | 604            |
| 20   | Plot - 20   | 861            | 60   | Plot - 60   | 592            |
| 21   | Plot - 21   | 1063           | 61   | Plot - 61   | 591            |
| 22   | Plot - 22   | 860            | 62   | Plot - 62   | 591            |
| 23   | Plot - 23   | 787            | 63   | Plot - 63   | 591            |
| 24   | Plot - 24   | 787            | 64   | Plot - 64   | 591            |
| 25   | Plot - 25   | 787            | 65   | Plot - 65   | 579            |
| 26   | Plot - 26   | 787            | 66   | Plot - 66   | 579            |
| 27   | Plot - 27   | 776            | 67   | Plot - 67   | 591            |
| 28   | Plot - 28   | 763            | 68   | Plot - 68   | 591            |
| 29   | Plot - 29   | 788            | 69   | Plot - 69   | 591            |
| 30   | Plot - 30   | 788            | 70   | Plot - 70   | 591            |
| 31   | Plot - 31   | 788            | 71   | Plot - 71   | 592            |
| 32   | Plot - 32   | 788            | 72   | Plot - 72   | 604            |
| 33   | Plot - 33   | 929            | 73   | Plot - 73   | 562            |
| 34   | Plot - 34   | 788            | 74   | Plot - 74   | 591            |
| 35   | Plot - 35   | 788            | 75   | Plot - 75   | 591            |
| 36   | Plot - 36   | 788            | 76   | Plot - 76   | 591            |
| 37   | Plot - 37   | 788            | 77   | Plot - 77   | 591            |
| 38   | Plot - 38   | 788            | 78   | Plot - 78   | 579            |
| 39   | Plot - 39   | 788            | 79   | SHOP        | 798            |
| 40   | Plot - 40   | 788            |      |             |                |